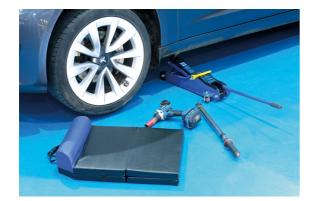

## Low Entry Trolley Jack - 2 Tonne

A low profile trolley jack, with a 2 tonne lifting capacity and a lifting range of 85mm to 385mm, ideal for use on sports cars and lowered vehicles. It features hard wearing steel castors, a removable pumping handle, and is fitted with a carry handle for ease of transportation. Suitable for use by the home or professional mechanic.

## **Additional Information**

- Min height: 85mm. Max height: 385mm.
- Size: 563 x 221 x 133mm. Weight: 12kg.
- Features steel castors, removable 1-piece pumping handle & carry handle.
- · CE & GS compliant. NOTE: Always use in conjuction with axle stands.
- Other sizes also available, please see Part No. 8835 (Compact 2 Tonne), 8837 (Low Profile 2.5 Tonne), 8838 (Low Profile 3.5 Tonne), 8839 (Low Profile 4 Tonne).