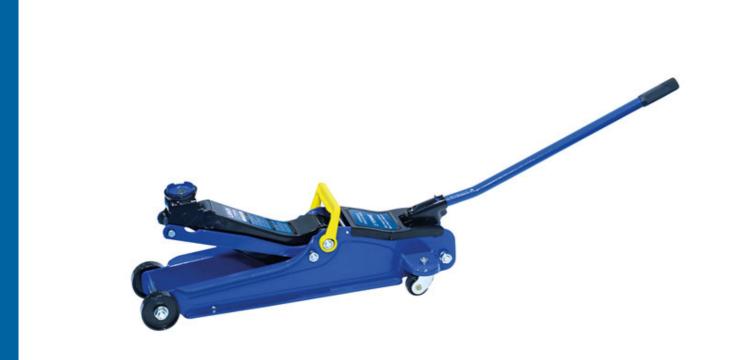

## Low Entry Trolley Jack - 2 Tonne

A low profile trolley jack, with a 2 tonne lifting capacity and a lifting range of 85mm to 385mm, ideal for use on sports cars and lowered vehicles. It features hard wearing steel castors, a removable pumping handle, and is fitted with a carry handle for ease of transportation. Suitable for use by the home or professional mechanic.

## **Additional Information**

- Min height: 85mm. Max height: 385mm.
- Size: 563 x 221 x 133mm. Weight: 12kg.
- Features steel castors, removable 1-piece pumping handle & carry handle.
- · CE & GS compliant. NOTE: Always use in conjuction with axle stands.
- Other sizes also available, please see Part No. 8835 (Compact 2 Tonne), 8837 (Low Profile 2.5 Tonne), 8838 (Low Profile 3.5 Tonne), 8839 (Low Profile 4 Tonne).